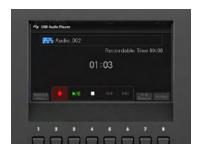

#### AUDIO PLAY & REGORDING

Audio files (WAV format) saved to a USB flash drive can be played back on the instrument. You can also record your performance as an audio files to a USB flash drive-making it easy to edit your recordings on a computer as desired and share them over the Internet.