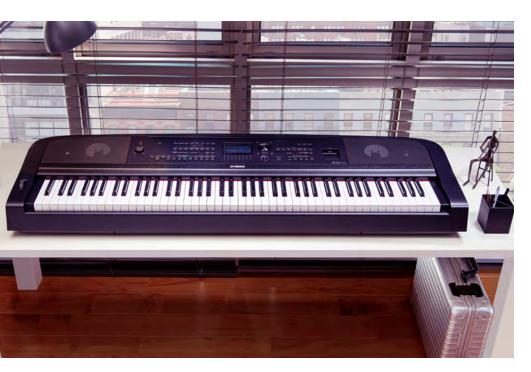

# FROM SOLO PIANO TO PLAYING WITH A BAND

PortableGrand DGX-670

## FROM SOLO PIANO TO PLAYING WITH A BAND

SYAMAHA

The DGX-670 is a digital piano for enjoying everything from traditional piano playing to playing along with other instruments. In addition to the high quality piano sound, the advanced Automatic Accompaniment Styles provide backing in a wide range of musical genres including pop, R&B and jazz. Display sheet music to aid practice, microphone input, connect to smartphones and other equipment. Discover the many alternative ways to enjoy music with this feature-packed instrument.

PortableGrand **DGX-670** 