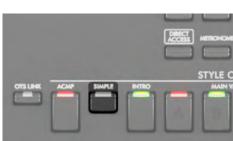

#### SIMPLE STYLE – MINIMAL ACCOMPANIMENT FOR A SIMPLER SOUND

When you want to make things simpler and highlight the instrument Voice you're playing, one push of a button is all it takes to strip the accompaniment down to rhythm and bass.